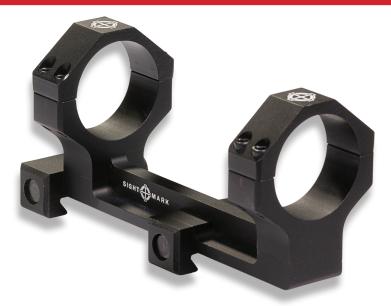

# 34mm Fixed Cantilever Mount

#### **FEATURES**

- · Made from durable 6061-T6 aluminum
- Matte black, non-reflective finish
- 5" forward offset
- Fixed mount design
- Fits 34mm riflescope tubes

## **ABOUT**

The Sightmark 34mm Fixed Cantilever Mount is a fixed mount design that fits 34mm riflescope tubes. The 34mm mount is constructed from a durable 6061-T6 aluminum with a matte black, non-reflective finish. The .5 in. forward offset allows for proper scope mounting which provides correct eye relief on an AR-15. This Sightmark mount is also crafted with a built-in 20 MOA taper to help compensate for long range shooting adjustments.