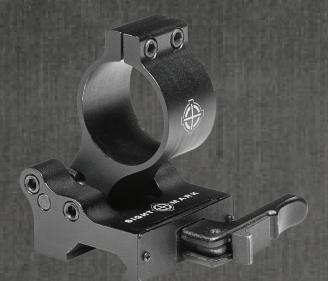

## Sightmark Flip to Side Magnifier Mount -Locking Quick Detach Mount

## **FEATURES**

- Flip to side mount provides rapid transition between weapon's optical systems
- Locking quick detach mount for quick and easy removal
- Made from durable 6061-T6 aluminum
- Matte black, non-reflective finish
- **†** Fits picatinny rails
- ONLY fits straight 30mm tube magnifiers

The tactical magnifier is the ultimate rifle accessory that provides rapid transitions between a weapon's optical systems, but attaching it properly with a Sightmark Flip to Side Magnifier Mount is key. The locking quick detach design allows for quick and easy removal between weapons. This reliable, mount is compatible with straight, 30mm tube magnifiers and fits picatinny rails. The flip to side design means your magnifier is ready when you need it and out of the way when you don't, with little action in between. Made from durable 6061-T6 aluminum and coated with a matte black, non-reflective finish, the Sightmark magnifier mount will keep pace in the most punishing conditions.