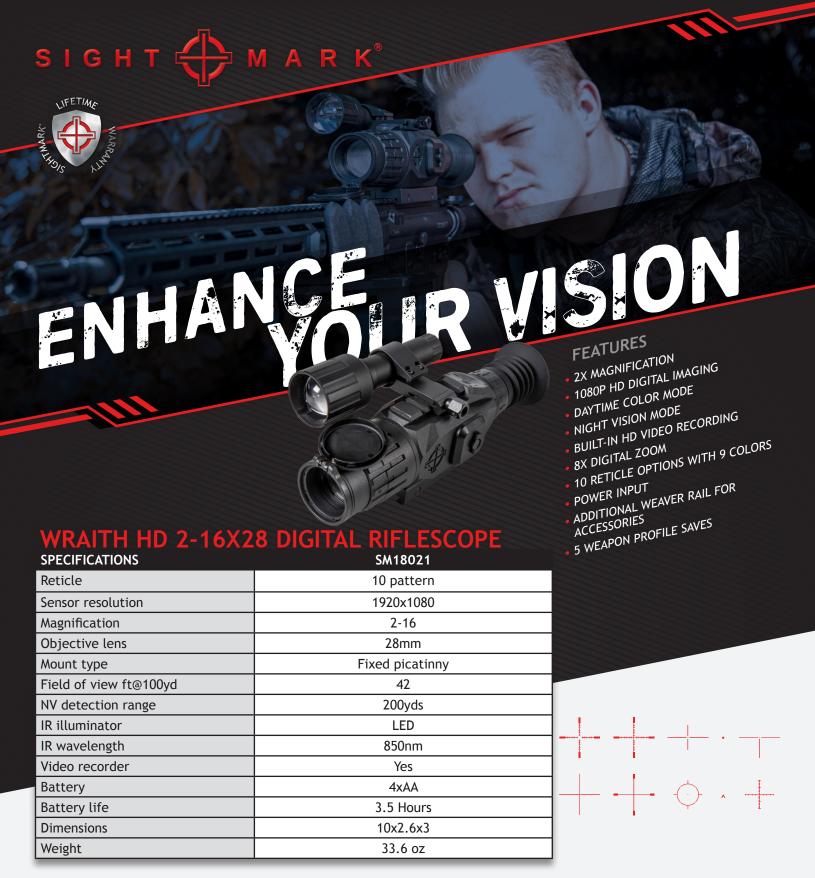

View the world in ultra-crisp high definition through Sightmark's Wraith HD 2-16x28 Digital Day/Night Riflescope! Coupled with its 850nm IR Illuminator, this riflescope employs a 1920x1080 CMOS sensor to detect objects up to 200 yards away at night. The Wraith's 8x digital zoom and 1280x720 FLCOS screen delivers fine-detail imaging, and the Wraith boasts black-and-white, or green, night vision and daytime color mode, displaying images in sharp, full-color clarity. With its lower base magnification range, paired with a wider field of view, the Wraith 2x is ideal for fast-moving hog and varmint hunting.

www.sightmark.com SM1802