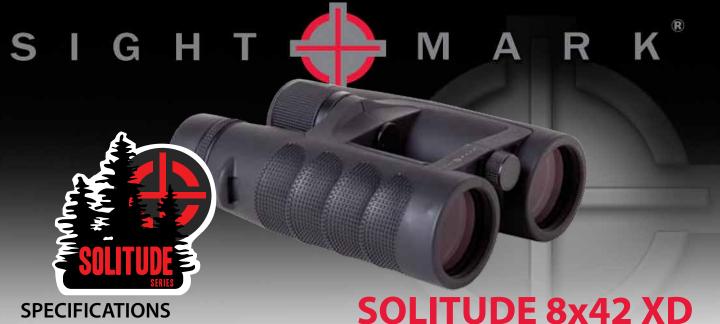

## BINOCULARS

The Sightmark Solitude 8x42 XD binocular features phase corrected, fully broad band multi-coated optics, which provides maximum light transmission and optimal brightness, so any outdoorsman or sports aficionado can explore and enjoy his or her surroundings to the fullest. Its distinguishing features are its XD, extra low dispersion glass, which provides high light transmission, giving high resolution, contrast and color fidelity and its magnesium bridge makes the unit lightweight, noncorrosive and durable.

Featuring Bak-4 roof prisms, the Solitude 8x42 XD binocular is equipped with superior glass for a clearer and better quality image. The Bak-4 roof prism system features a straight through light system, which achieves better light transmission and allows for a more compact design. From early dawn to late dusk, the optimum color fidelity and clarity of image enhances any viewing experience, while a generously long eye relief provides comfortable viewing.

The twist up eye cups on the Sightmark Solitude 8x42 XD binocular provides a custom fit and helps correct eye relief, even for individuals who wear eye glasses.

The Sightmark Solitude 8x42 XD binocular boasts a rugged, yet lightweight, rubber armored body that is nitrogen filled and O-ring sealed making it waterproof and fog proof. Featuring dust proof construction, the Sightmark Solitude 8x42 XD binocular is highly durable for a lifetime of use.