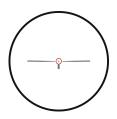

|
|------------------------------|-------------------|
| Objective lens diameter:     | 30 mm             |
| Eye relief:                  | 95 mm             |
| Field of view:               | 9.1 m/100 m       |
| Diopter compensation:        | +2 / -3.5 dpt     |
| Twilight factor (DIN 58388): | 10.95             |
| Adjustment range (E/W):      | 2.0 / 2.0 m/100 m |
| Parallax adjustment:         | 100 m             |
| Length:                      | 1 <i>77</i> mm    |
| Weight:                      | 680 g             |
| Illuminated:                 | Yes               |
| Warranty:                    | 10 years          |
|                              |                   |

# **FEATURES**







Adjustment direction CCW

MIL

Windage right

# RETICLES / SUBTENSIONS



Circle Dot