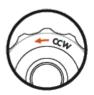

icatinny mounting

# **TECHNICAL DATA**

| Magnification:               | 4                 |
|------------------------------|-------------------|
| Objective lens diameter:     | 30 mm             |
| Eye relief:                  | 95 mm             |
| Field of view:               | 9.1 m/100 m       |
| Diopter compensation:        | +2 / -3.5 dpt     |
| Twilight factor (DIN 58388): | 10.95             |
| Adjustment range (E/W):      | 2.0 / 2.0 m/100 m |
| Parallax adjustment:         | 100 m             |
| Length:                      | 1 <i>77</i> mm    |
| Weight:                      | 680 g             |
| Illuminated:                 | Yes               |
| Warranty:                    | 10 years          |
|                              |                   |

# **FEATURES**







Adjustment direction CCW

MIL

Windage right

# RETICLES / SUBTENSIONS



Circle Dot