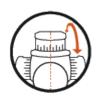

inny mounting

# **TECHNICAL DATA**

| Magnification:               | 4                 |
|------------------------------|-------------------|
| Objective lens diameter:     | 30 mm             |
| Eye relief:                  | 95 mm             |
| Field of view:               | 9.1 m/100 m       |
| Diopter compensation:        | +2 / -3.5 dpt     |
| Twilight factor (DIN 58388): | 10.95             |
| Adjustment range (E/W):      | 2.0 / 2.0 m/100 m |
| Parallax adjustment:         | 100 m             |
| Length:                      | 1 <i>77</i> mm    |
| Weight:                      | 680 g             |
| Illuminated:                 | Yes               |
| Warranty:                    | 10 years          |
|                              |                   |

# **FEATURES**







Adjustment direction CCW

MIL

Windage right

# RETICLES / SUBTENSIONS



Circle Dot