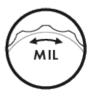

atinny mounting

# **TECHNICAL DATA**

| Magnification:               | 4                 |
|------------------------------|-------------------|
| Objective lens diameter:     | 30 mm             |
| Eye relief:                  | 95 mm             |
| Field of view:               | 9.1 m/100 m       |
| Diopter compensation:        | +2 / -3.5 dpt     |
| Twilight factor (DIN 58388): | 10.95             |
| Adjustment range (E/W):      | 2.0 / 2.0 m/100 m |
| Parallax adjustment:         | 100 m             |
| Length:                      | 1 <i>77</i> mm    |
| Weight:                      | 680 g             |
| Illuminated:                 | Yes               |
| Warranty:                    | 10 years          |
|                              |                   |

# **FEATURES**







Adjustment direction CCW

MIL

Windage right

# RETICLES / SUBTENSIONS



Circle Dot