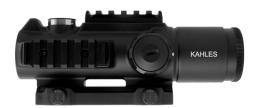

#### K4i

#### FAST TARGET ACQUISITION WITH 4 X MAGNIFICATION

The K4i has been designed for the toughest demands and is optimised for fast target acquisition and a maximum overview at short to medium distances.

### **PRODUCT HIGHLIGHTS**

- 4 x optics with extra large exit pupil, 91 % light transmission and diopter compensation
- Durable prism design with illuminated reticle, continuously adjustable
- Precise click adjustment 1.5 cm/100 m
- Ergonomic design and rugged construction
- Three integrated Picatinny (MIL STD 1913) rails for attaching accessories
- Includes integrated Picatinny mounting

# **TECHNICAL DATA**

| Magnification:               | 4                 |
|------------------------------|-------------------|
| Objective lens diameter:     | 30 mm             |
| Eye relief:                  | 95 mm             |
| Field of view:               | 9.1 m/100 m       |
| Diopter compensation:        | +2 / -3.5 dpt     |
| Twilight factor (DIN 58388): | 10.95             |
| Adjustment range (E/W):      | 2.0 / 2.0 m/100 m |
| Parallax adjustment:         | 100 m             |
| Length:                      | 1 <i>77</i> mm    |
| Weight:                      | 680 g             |
| Illuminated:                 | Yes               |
| Warranty:                    | 10 years          |
|                              |                   |