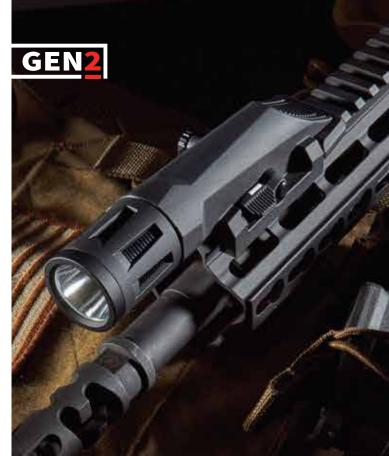

## **WMLX** WHITE

For great value and appreciable power in an ultra-compact white-light, our WML White – Gen2 is an optimal choice. If you're looking for a bit more, our WMLx White – Gen 2 sets the standard for balancing output, reliability and size in a lightweight rifle light. Both weapon mounted rifle lights are made of glass reinforced nylon 6. This allows for lightweight yet durable construction. These devices are also impervious to dust, sand, and dirt, and are waterproof to 66 feet.