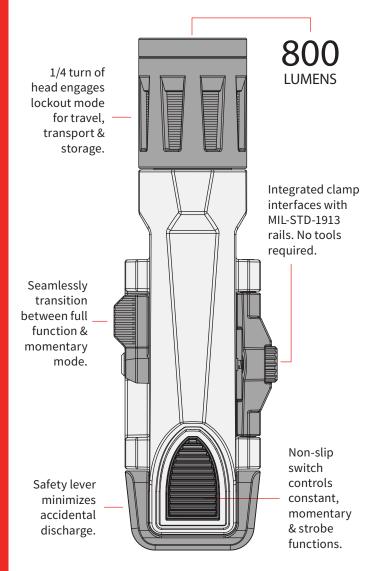

| PART #  | BODY COLOR      | SKU       |
|---------|-----------------|-----------|
| WX-05-1 | Black           | IF71003   |
| WX-06-1 | Flat Dark Earth | IF71003DE |

**ACTUAL SIZE** 

| HIGH OUTPUT           | 800 Lumens                  |
|-----------------------|-----------------------------|
| PEAK BEAM INTENSITY   | 10,000 Candela              |
| DISTANCE              | 656 Feet/200 Meters         |
| HIGH RUNTIME          | 2 Hours                     |
| BATTERIES             | Two 123a Included           |
| WEIGHT WITH BATTERIES | 4.0 oz/125.0 g              |
| LENGTH                | 5.3 in/13.5 cm              |
| BEZEL DIAMETER        | 1.13 in/2.9 cm              |
| SWITCHING             | Rear Facing Non Slip Button |
| FUNCTIONS             | Constant/Momentary/Strobe   |
| LOCKOUT SYSTEM        | Safety Lever/ Head Rotation |
| MOUNTING              | Integrated Clamp            |
| CONSTRUCTION          | Glass Reinforced Nylon      |
| FINISH                | Black or FDE                |
| WATERPROOF            | Up to 66 Feet/20 Meters     |
|                       |                             |