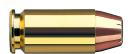

## GECO .45 Auto Hollow Point 230 gr

Item no. 2317715

## **GECO Hollow Point (pistol cartridge)**

The Hollow Point (HP) bullet is the perfect choice when you require absolute accuracy. A hollow point shifts the center of gravity towards the base of the bullet, which gives these bullets an astonishing edge in accuracy, a virtue on which shooters have relied for many years.