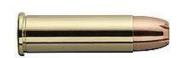

## **GECO .38 Special Hollow Point 158 gr**

Item no. 2317717

## **GECO Hollow Point (revolver cartridge)**

The Hollow Point (HP) bullet is the perfect choice when you require absolute accuracy. The bullet is available for both pistols and revolvers. As revolver cartridge, the Hollow Point is available in 2 loads: .357 Magnum and .38 Special.