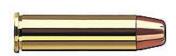

## **GECO Hollow Point (revolver cartridge)**

The Hollow Point (HP) bullet is the perfect choice when you require absolute accuracy. The bullet is available for both pistols and revolvers. As revolver cartridge, the Hollow Point is available in 2 loads: .357 Magnum and .38 Special.