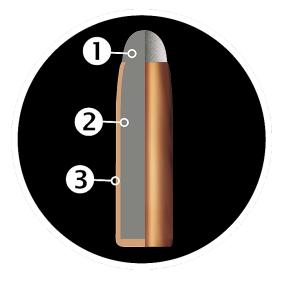

### **Construction GECO Softpoint bullet**

Universally usable and copes with almost any hunting situation.

- 1. **GECO Classic Tip:** For safe deformation and stability
- 2. **GECO Lead Core:** For a well-balanced performance
- 3. **GECO TS Jacket:** For precision and barrel protection