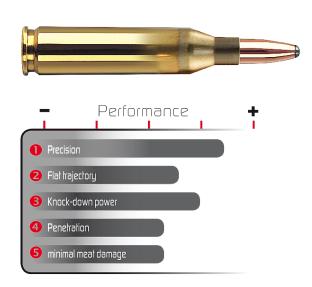

#### .243 Win.

The .243 Win. is a very accurate cartridge, which is well suited as a roe deer and fox cartridge. The .243 Win. offers a balanced performance ratio for hunting these types of game.

The .243 Win. is based on the case of the .308 Win. Anyone who wants to carry a standard calibre in 6 mm is well advised with the .243 Win. - the GECO Express bullet with 76 gr for hunting at long distances, as well as the Softpoint with 105 gr.

#### **GECO Softpoint**

Thousands of roe deer have been shot with the legendary GECO Softpoint bullet which is suitable for universal use and in almost any hunting situation. It responds reliably in the game's body and has good target ballistic effectiveness. The thin walled jacket of the bullet is the secret of this successful design, deformation is initiated by the marked lead tip and then the jacket responds to the increased resistance, even with heavy game the deformation process remains well controlled.