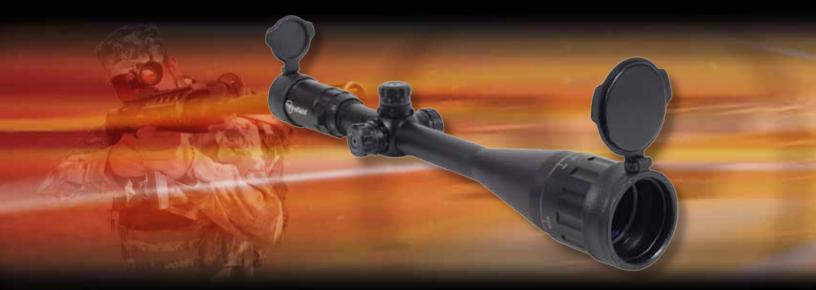

## Tactical 8-32x50AO IR Riflescope

## **SPECIFICATIONS**

**Mount type** 

| Reticle type                 | MIL-DOT     | Battery type                                                                                                                              |
|------------------------------|-------------|-------------------------------------------------------------------------------------------------------------------------------------------|
| Reticle color                | red green   | Battery life (hours)                                                                                                                      |
| Illuminated                  | Yes         | Shock and Fog proof