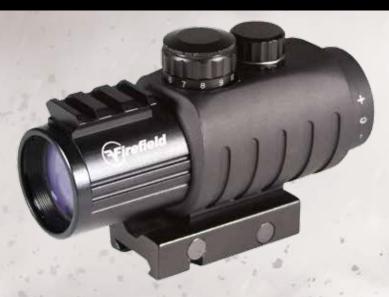

## **3X30 BURST COMBAT SIGHT**

| Reticle type                | Circle dot    |
|-----------------------------|---------------|
| Reticle color               | Red and black |
| Reticle brightness settings | 0-11          |
| Magnification               | 3x            |
| Objective lens diameter     | 30mm          |
| Eye relief                  | 70mm          |
| Field of view (m@100m)      | 13.12         |
| Diopter adjustment          | +2 to -5      |
| Parallax settings           | 20yds         |
| MOA adjustment (1 click)    | 1/4           |
| Windage (MOA)               | 80            |
| Elevation (MOA)             | 80            |
| Maximum recoil              | 800 G's       |
| Battery type                | CR1620        |
| Battery life                | 300hrs (high) |
| IP Standard                 | IPX6          |
| Mount type                  | Picatinny     |
| Dimensions                  | 121.5x57x78mm |
| Weight                      | 14oz          |

## **FEATURES**

- Durable rubber armored housing
- Etched reticle with option of red illumination
- Long battery life
- Precision windage and elevation adjustments
- Top mounted picatinny rail for compact reflex sight
- Waterproof, fogproof, shockproof