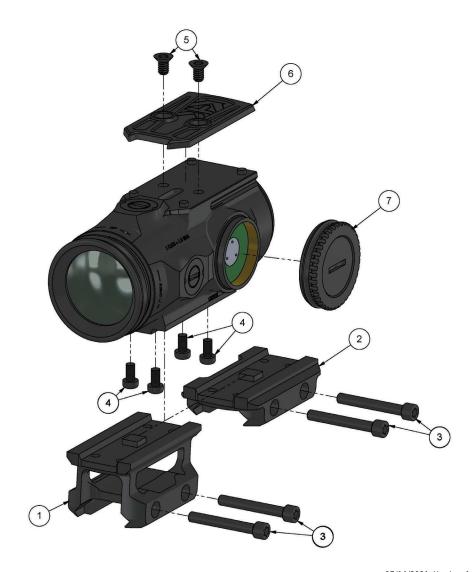

| Parts    |             |                               |      |       |  |  |  |
|----------|-------------|-------------------------------|------|-------|--|--|--|
| ITEM NO. | PART NUMBER | DESCRIPTION                   | QTY. | NOTES |  |  |  |
| 1        | C-03588-0   | Mount, High, SPR GII          | 1    |       |  |  |  |
| 2        | C-03587-0   | Mount, Low, SPR GII           | 1    |       |  |  |  |
| 3        | C-03589-0   | Screw, Mount to Rail          | 4    |       |  |  |  |
| 4        | C-03590-0   | Screw, Mount to Scope         | 4    |       |  |  |  |
| 5        | C-03632-0   | Screw, 6-32x.25 Torx          | 2    |       |  |  |  |
| 6        | C-03870-0   | Cover Plate, SPR-500          | 1    |       |  |  |  |
| 7        | A-00711-0   | Battery Cap Assembly, SPR GII | 1    |       |  |  |  |
|          | In-         | -Box Accessories              |      |       |  |  |  |

| ITEM NO. | PART NUMBER | DESCRIPTION                           | QTY. | NOTES       |
|----------|-------------|---------------------------------------|------|-------------|
|          | C-03586-0   | Cover, Lens, Rubber, SPR GII          | 1    |             |
|          | C-03591-0   | Tool, T10 Torx w/ flat areas for caps | 1    |             |
|          | C-02963-0   | Lens Cloth                            | 1    |             |
|          | BATTERY     | CR2032                                | 1    | Cannot ship |
|          | M-00289-0   | Owner's manual, SPR GII               | 1    |             |