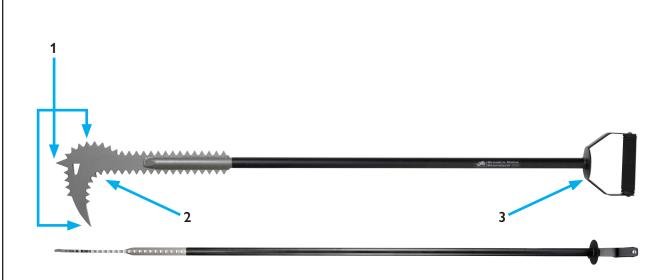

SETBREACHING.COM PAGE 1 OF 3

- 1. Stroke lace
- 2. Saw function
- 3. D-handle/hand protection

SETBREACHING.COM PAGE 2 OF 3