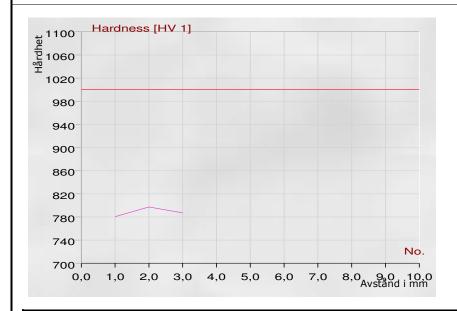

|   | Position  | Testmetod | Härddjup@ | DC/DI | 1:a intryck |
|---|-----------|-----------|-----------|-------|-------------|
|   | 1.) Spets | HV 1      | 550       | 0,00  | 780         |
| ı |           |           |           |       |             |