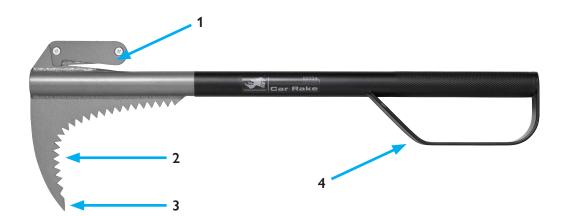

well C-Scale.
- Made in the USA.
- Carerake can be used to immediately deflate vehicle tires by targeting the tire sidewall causing immediate loss of pressure.

| Product information |            |
|---------------------|------------|
| Prod Nr             | 50334      |
| Prod Name           | Car Rake   |
| HS code             | 8205598000 |
| Nato stock nr       |            |
| Mateial             | Steel      |
| Color               | Black      |

| Product dimension |        |
|-------------------|--------|
| Length            | 495 mm |
| Depth             |        |
| Height            |        |
| Weight            | 1.6 kg |
| Package dimension |        |
| Length            | 185 mm |
| Width             | 70 mm  |
| Height            | 520 mm |
| Weight            | 1.8 kg |



- 1. Belt Cutter
- 2. Sharp teeth
- 3. Full tempered spike
- 4. Hand Guard

## 30018 Car Rake Pocket



| Product information |                 |
|---------------------|-----------------|
| Prod Nr             | 10038           |
| Prod Name           | Car Rake Pocket |
| HS code             |                 |
| Nato stock nr       |                 |
| Mateial             |                 |
| Color               |                 |
| Product dimension   |                 |
| Length:             |                 |
| Depth               |                 |
| Height              |                 |
| Weight              |                 |
| Package dimension   |                 |
| Length              | 560 mm          |
| Width               | 230 mm          |
| Height