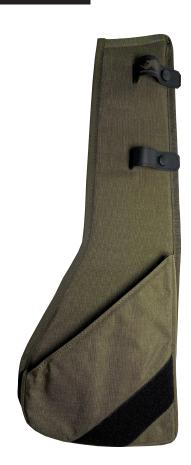

## 30018 Car Rake Pocket

| Product information |                 |
|---------------------|-----------------|
| Prod Nr             | 10038           |
| Prod Name           | Car Rake Pocket |
| HS code             |                 |
| Nato stock nr       |                 |
| Mateial             |                 |
| Color               |                 |
| Product dimension   |                 |
| Length:             |                 |
| Depth               |                 |
| Height              |                 |
| Weight              |                 |
| Package dimension   |                 |
| Length              | 560 mm          |
| Width               | 230 mm          |
| Height              | 40 mm           |
| Weight              | 0.28 kg         |

The Car Rake Pocket allows the user to securely store the tool inside a vehicle, using molle or velcro.