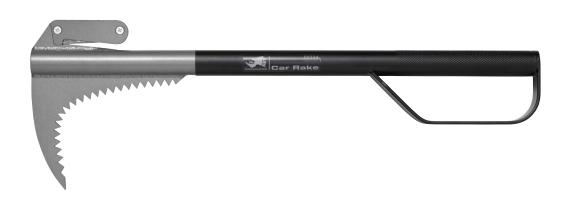

- Weighted head for effective glass penetration for hardened or laminated Car glass.
- Saw function for effective cutting of laminated glass.
- Integrated seatbelt-cutter for rapid extrication.
- Full Hardened Steel Heads 61-HRC Hardness Rockwell C-Scale.
- Made in the USA.
- Carerake can be used to immediately deflate vehicle tires by targeting the tire sidewall causing immediate loss of pressure.

| Product information |            |
|---------------------|------------|
| Prod Nr             | 50334      |
| Prod Name           | Car Rake   |
| HS code             | 8205598000 |
| Nato stock nr       |            |
| Mateial             | Steel      |
| Color               | Black      |

| Product dimension |        |
|-------------------|--------|
| Length            | 495 mm |
| Depth             |        |
| Height            |        |
| Weight            | 1.6 kg |
| Package dimension |        |
| Length            | 185 mm |
| Width             | 70 mm  |
| Height            | 520 mm |
| Weight            | 1.8 kg |