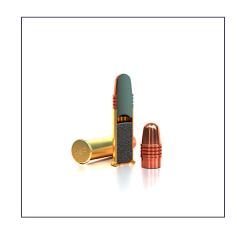

### 22 LR 40GR LRN CP

22G

Copper Plated rimfire standard velocity is a reliable and accurate load for use in all types of 22LR firearms. This load works well on the range, plinking or small game hunting.

#### PRODUCT SPECIFICATION

Symbol: 22G

**Bullet Type:** LRN CP

**Bullet Weight (GR): 40** 

Case: Brass

**Ballistic Coeficient: 0.15** 

Packaging (inner box): 300

Packaging (outer box): 3000