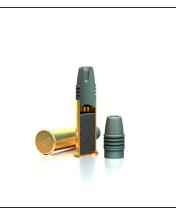

## 22 LR 40GR LHP SUBSONIC

22D

MAGTECH

An excellent choice for use in suppressed firearms. Provides shooters with a quiet, reliable load that functions well in all types firearms.

## PRODUCT SPECIFICATION

IMPERIAL

| Sym                   | bol: | 22D |  |
|-----------------------|------|-----|--|
| <b>v</b> <sub>j</sub> | ~~   | 220 |  |

Bullet Type: LHP Subsonic

Bullet Weight (GR): 40

Case: Brass

Ballistic Coeficient: 0.139

Packaging (inner box): 50

Packaging (outer box): 5000

**EAN Barcode (inner box):** 7891798004621

EAN Barcode (outer box): 7891798504626

**UPC Barcode (inner box):** 754908185115