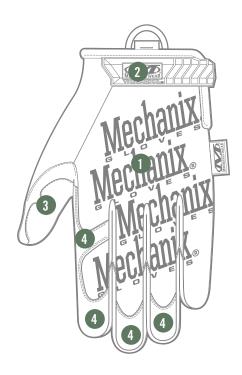

### **FEATURES**

- Form-fitting TrekDry® material with MultiCam® camouflage.
- 2. TPR (Thermal Plastic Rubber) hook and loop closure for a secure fit
- 3. Reinforced thumb panel for added durability
- 4. Reinforced fingertip panels in high wear areas
- 5. Durable synthetic leather palm