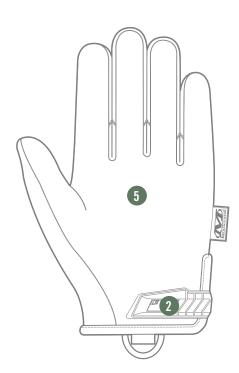

### **FEATURES**

- Form-fitting TrekDry® material with MultiCam® camouflage.
- 2. TPR (Thermal Plastic Rubber) hook and loop closure for a secure fit
- 3. Reinforced thumb panel for added durability
- 4. Reinforced fingertip panels in high wear areas
- 5. Durable synthetic leather palm