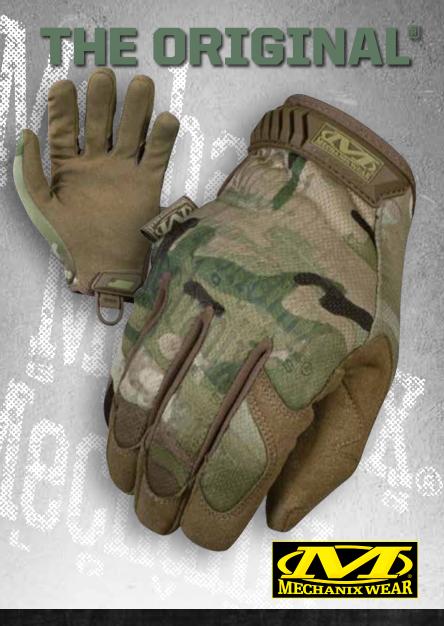

# **TACTICAL HAND PROTECTION**

The Original® glove revolutionized the hand protection industry with its versatile design and has faithfully served its users ever since. Durable synthetic leather extends the life of the glove and breathable TrekDry® material with MultiCam® multi-environment camouflage form fits the top of your hand. The Original® provides unmatched fit, feel and functionality so you can focus on what lies down range.

# THE ORIGINAL®